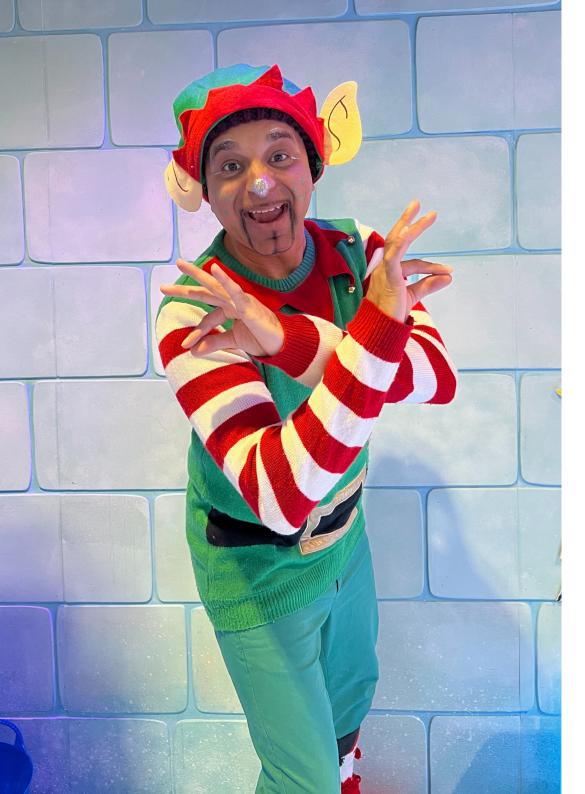

## What to expect -

Who are the characters?

This is Sohan who is the Jolly Bolly Elf.

**The show is 45 minutes long.** It doesn't have an interval. If you need to leave during the show, that's ok. You can come back in when you're ready.