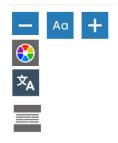

## HOW TO ACCESS THE WEBSITE ACCESSIBILITY FUNCTION

- Use the Tool Bar at the top to
- Amend website text size
- Change Colour
- Change Language
- Add ADHD strip
- And much more