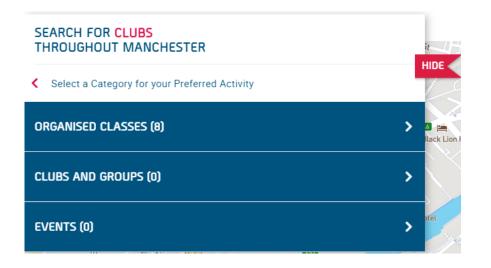

- <u>https://www.mcractive.com/find-activity</u>
- Click Search by Provider
- Enter your location or Postcode
- Set how far you are willing to travel
- Select the Provider

- Click Organised Classes
- View as a list