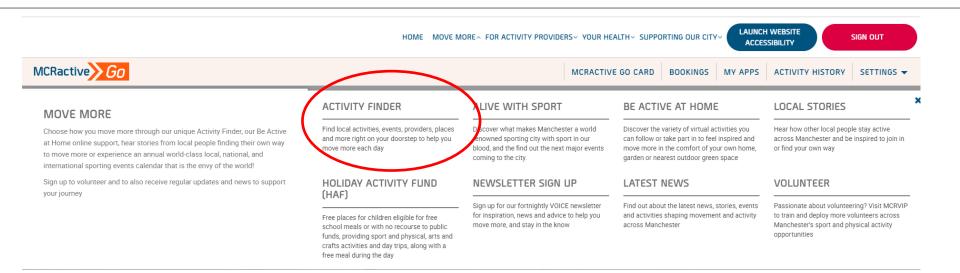

• Simply log in with your username and password and click Sign in

- Once logged in on the bar across the top select "move more".
- Either in the top tool bar on the image pre loaded

Click on Activity Finder