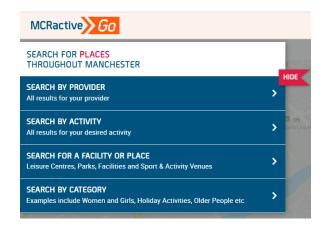

- <u>https://www.mcractive.com/find-activity</u>
- Click Search by Provider
- Enter your location or Postcode
- Set how far you are willing to travel
- Select the Provider

- Click Organised Classes
- View as a list

- <u>https://www.mcractive.com/find-activity</u>
- Click Search by Category
- Select MCR-Holiday Activity
- Enter your location or Postcode
- Set how far you are willing to travel

- Click Organised Classes
- View as a list