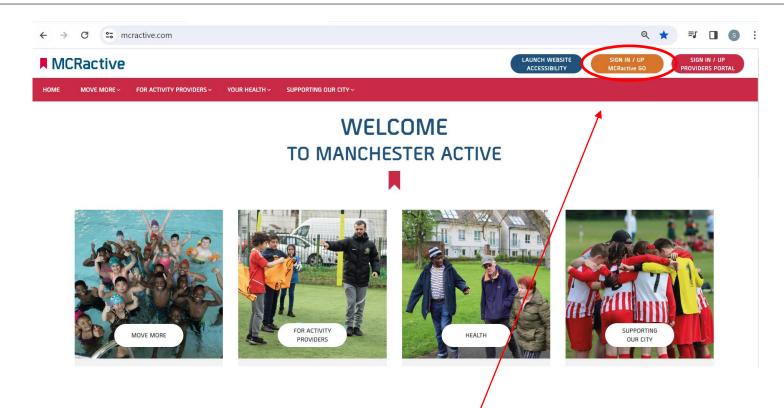

# MCRActive GO HOW TO BECOME A MCRACTIVE GO MEMBER/ SIGN IN

- To get started head on over to <u>www.mcractive.com</u>
- From here, Click on the "Sign in/up MCRactive GO"

| WEL                                                   | CUME     |   |
|-------------------------------------------------------|----------|---|
| MCRactive Go                                          |          | × |
| SIGN INTO YOUR MCRactive Go Account                   |          |   |
| Enter Email Address                                   | Password |   |
| FORGOTTEN PASSWORD?                                   | SIGN IN  |   |
| DON'T HAVE A MCRactive Go ACCOUNT? <u>SIGN UP NOW</u> |          |   |
|                                                       |          |   |

- Already registered? Simply log in with your username and password and click Sign in
- If you cant remember your details click 'Forgotten Password' and an email will be sent (Please check your Junk)
- Don't have a MCRactive Go account? Click SIGN UP NOW