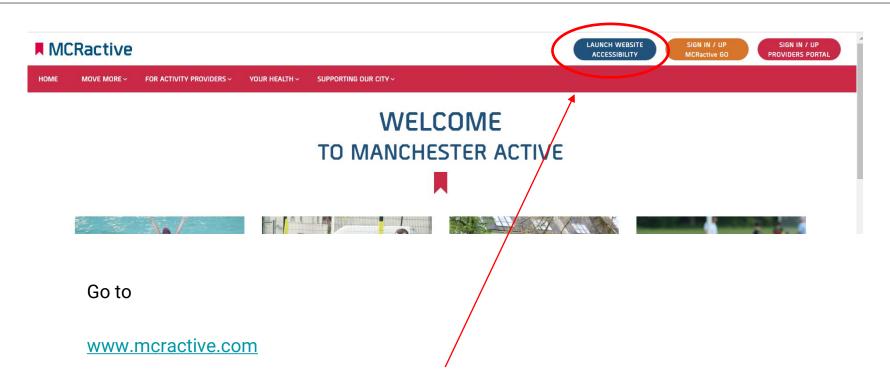

## HOW TO ACCESS THE WEBSITE ACCESSIBILITY FUNCTION

Click on the 'LAUNCH WEBSITE ACCESSIBILITY'