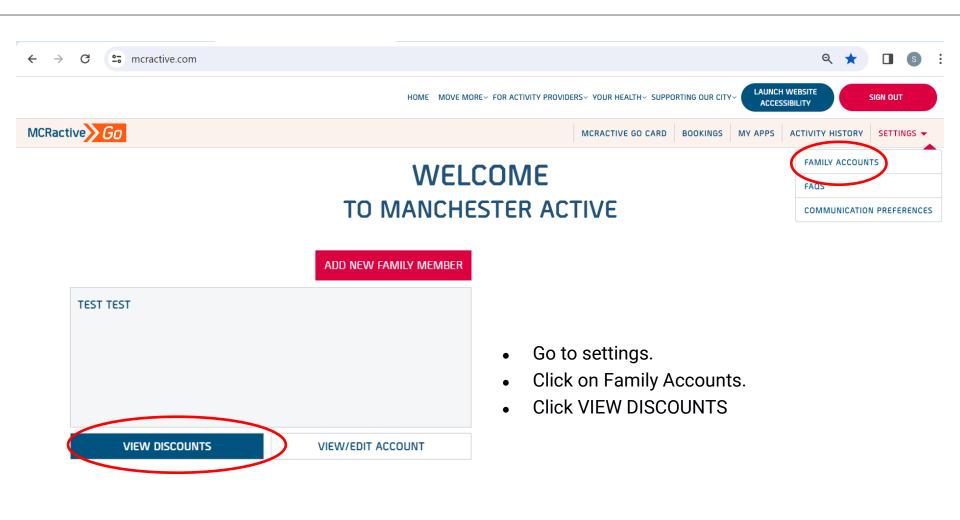

#### **Contents page**

- HOW TO BECOME A MCRACTIVE GO MEMBER/ SIGN IN
- HOW TO EDIT A FAMILY ACCOUNT
- HOW TO ADD A FAMILY MEMBER
- HOW TO BOOK DIRECT WITH PROVIDERS
- HOW TO BOOK A HAF SESSION
- HOW TO CHECK FSM ELIGIBILITY
- HOW TO CONTACT MCRACTIVE/ MCC REGARDING FSM ELIGIBILITY
- HOW TO VIEW / AMEND BOOKINGS
- HOW TO FIND OUT MORE ABOUT FSM AND HAF ELIGIBILITY
- HOW TO ACCESS THE WEBSITE ACCESSIBILITY FUNCTION