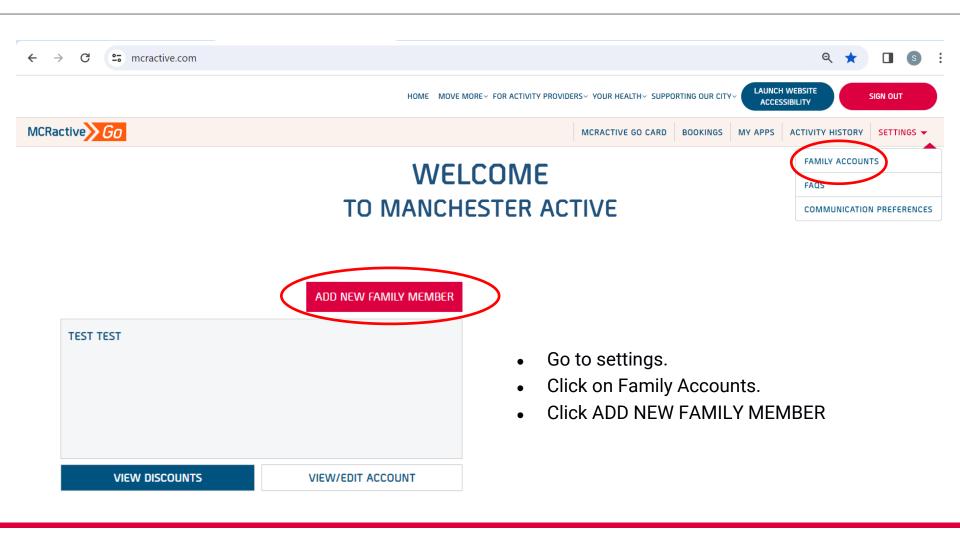

# MCRactive GO

HOW TO ADD A FAMILY MEMBER

100786

- To get started head on over to <u>www.mcractive.com</u>
- From here, Click on the "Sign in/up MCRactive GO"

| WEL                                            | COME     |      |
|------------------------------------------------|----------|------|
| MCRactive Go                                   |          | ×    |
| SIGN INTO YOUR MCRactive Go Account            |          |      |
| Enter Email Address                            | Password |      |
| FORGOTTEN PASSWORD?                            | SIGN IN  |      |
| DON'T HAVE A MCRactive Go ACCOUNT? SIGN UP NOW |          |      |
|                                                |          | Buil |

• Simply log in with your username and password and click Sign in

| ADUUT                             | CLUL D                          |                       |                                                 |                                                |      |                         |                     |           |          |      |  |
|-----------------------------------|---------------------------------|-----------------------|-------------------------------------------------|------------------------------------------------|------|-------------------------|---------------------|-----------|----------|------|--|
| ADULT                             | CHILD                           |                       |                                                 |                                                |      |                         |                     |           |          |      |  |
| P 2 - REGISTRATION DETAILS        |                                 |                       |                                                 |                                                |      |                         |                     |           |          |      |  |
| irst Name                         |                                 |                       | Surname                                         |                                                |      | Email Address           |                     |           |          |      |  |
| lobile Telephone Number           |                                 |                       | Select Gender                                   |                                                | ~    | Date of Birth           | Day 🗸               | Mor       | th 🗸 🗸   | Year |  |
| Ise Address of Parent Member Fo   | r This Member?                  | ~                     | Post Code                                       | FIND ADDRESS                                   |      | Address                 |                     |           |          |      |  |
| mergency Contact Name             |                                 |                       | Emergency Contact Number                        |                                                |      | I Would Describe My     | / Ethnic Origin As  |           |          |      |  |
| o you consider yourself to have a | disability?                     | ~                     | Do you have any medical or hidden medi          | cal condition providers should be aware o      | ~    |                         |                     |           |          |      |  |
|                                   |                                 |                       |                                                 |                                                |      |                         |                     |           |          |      |  |
| I agree that my child particip    | ates in any activities promoted | via the MCRactive web | site at their own risk and that, as their paren | t or legal guardian, I will seek guidance from | n my | General Practitioner or | Medical Professiona | , where r | equired. |      |  |

- Select whether you are adding an Adult or a child
- Here you can fill out the details of the family member you are adding.
- Click Save.