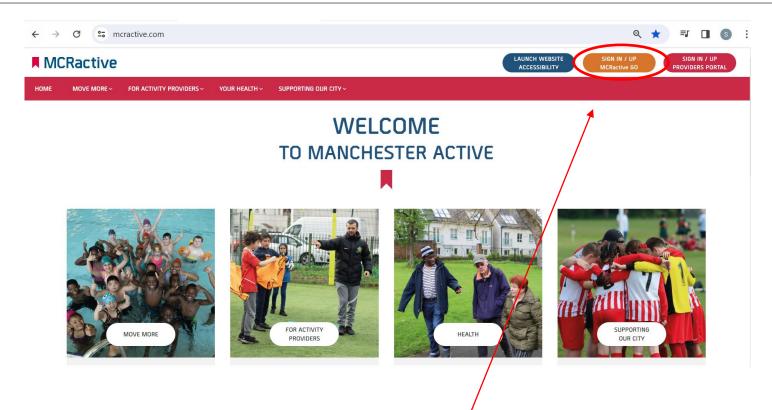

# MCRactive GO HOW TO BOOK DIRECT WITH THE PROVIDERS

- To get started head on over to <u>www.mcractive.com</u>
- From here, Click on the "Sign in/up MCRactive GO"

| WEI                                            | LCOME    |      |
|------------------------------------------------|----------|------|
| MCRactive Go                                   |          | ×    |
| SIGN INTO YOUR MCRactive Go Account            |          |      |
| Enter Email Address                            | Password |      |
| FORGOTTEN PASSWORD?                            | SIGN IN  |      |
| DON'T HAVE A MCRactive Go ACCOUNT? SIGN UP NOW |          | K    |
|                                                |          | Ball |

• Simply log in with your username and password and click Sign in

- Once logged in on the bar across the top select "move more".
- Either in the top tool bar on the image pre loaded

Click on Activity Finder