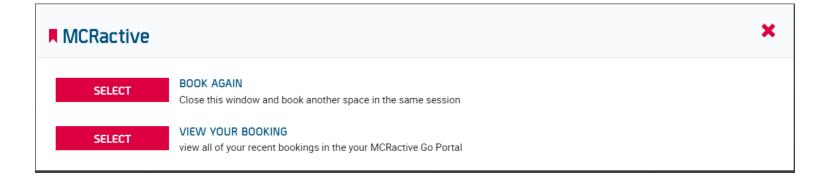

#### BOOKING CONFIRMED!

A confirmation email with everything you need to access your activity has been sent to your email

 Click 'View or make another booking' to continue booking other sessions.

- Click 'BOOK AGAIN' to return you to the list of sessions where you can book another day with that provider
- Click 'VIEW YOUR BOOKINGS' to view all your bookings and where you can amend bookings or cancel a booking