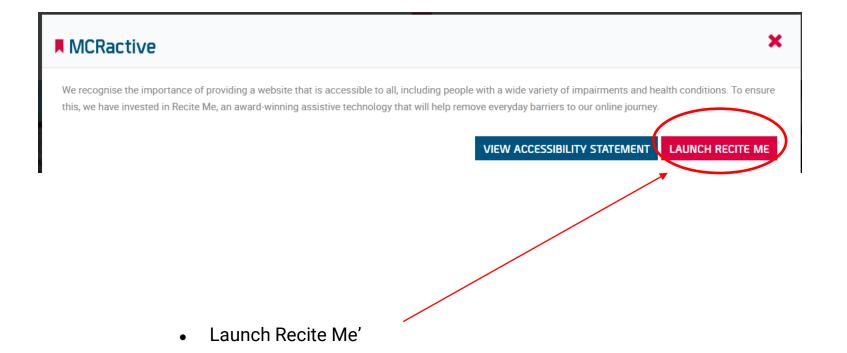

## MCRactive GO HOW TO ACCESS THE WEBSITE ACCESSIBILITY FUNCTION

## HOW TO ACCESS THE WEBSITE ACCESSIBILITY FUNCTION

Click on the 'LAUNCH WEBSITE ACCESSIBILITY'