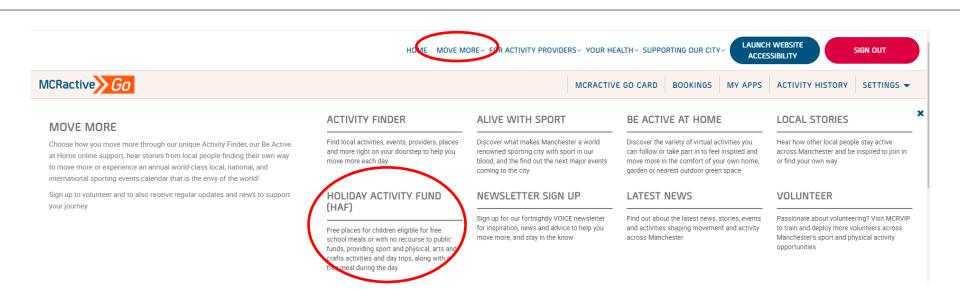

ELIGIBLE FOR HOLIDAY ACTIVITY FUND PROGRAMME

• Check to see if you have a tick next to 'Eligible for Holiday Activity Fund Programme'

 $\checkmark$ 

MCRactive

To find out more

- On the Home screen
- Click Move More
- Click 'Holiday Activity Fund (HAF)

#### To find out more

Click on the Eligibility for more information

MCRactive

To find out more

- On the Home screen
- Click Move More
- Click 'Holiday Activity Fund (HAF)

#### To find out more On the Home screen

- Click Move More
- Click 'Holiday Activity Fund (HAF)
- Or scan the QR code