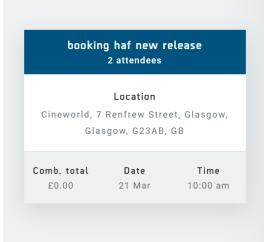

#### BOOKING CONFIRMED!

A confirmation email with everything you need to access your activity has been sent to your email

 Click 'View or make another booking' to continue booking other sessions.

- Click 'BOOK AGAIN' to return you to the list of sessions where you can book another day with that provider
- Click 'VIEW YOUR BOOKINGS' to view all your bookings and where you can amend bookings or cancel a booking