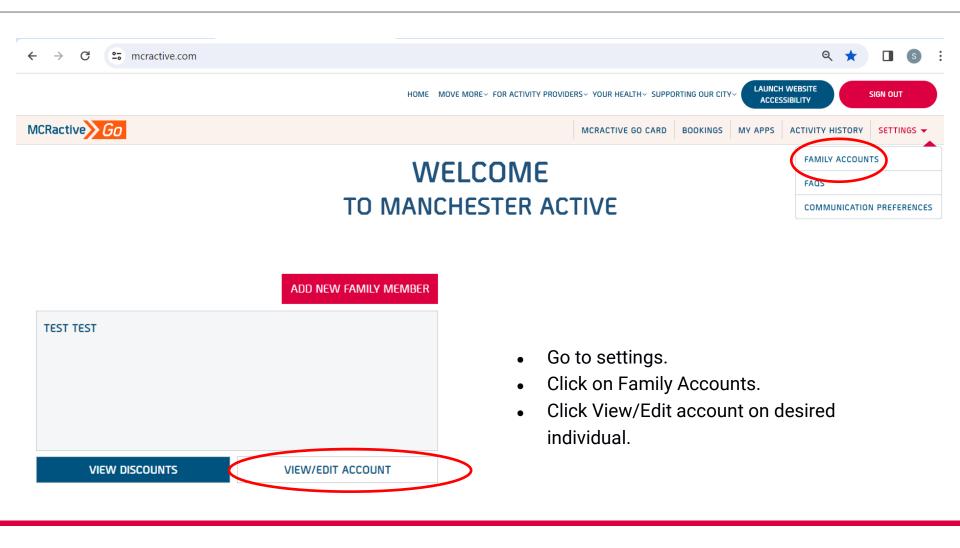

# MCRactive GO HOW TO EDIT FAMILY ACCOUNTS

CONTROL OF

- To get started head on over to <u>www.mcractive.com</u>
- From here, Click on the "Sign in/up MCRactive GO"

| WE                                             | LCOME    |             |  |
|------------------------------------------------|----------|-------------|--|
| MCRactive Go                                   |          | ×           |  |
| SIGN INTO YOUR MCRactive Go Account            |          |             |  |
| Enter Email Address                            | Password |             |  |
| FORGOTTEN PASSWORD?                            |          | <br>SIGN IN |  |
| DON'T HAVE A MCRactive Go ACCOUNT? SIGN UP NOW |          |             |  |
|                                                |          | A Par       |  |

• Simply log in with your username and password and click Sign in

|                                            |              |                                 |                                     |                            | De                   | LETE PROFILE | SAVE |
|--------------------------------------------|--------------|---------------------------------|-------------------------------------|----------------------------|----------------------|--------------|------|
| First Name                                 |              | Surname                         |                                     | Email Address              |                      |              |      |
| Test                                       |              | Test                            |                                     | MCRactive@test.com         |                      |              |      |
| Contact Number                             |              | Gender                          |                                     | Date of Birth              |                      |              |      |
| 0000000000                                 |              | Male                            | ~                                   | 29 🗸                       | Nov 🗸                | 2001         | ~    |
| Post code                                  |              | Address                         |                                     | Emergency Contact Perso    | on                   |              |      |
| G2 3ab                                     | FIND ADDRESS | 7 Renfrew Street,Glasgow        |                                     | Steven Taylor              |                      |              |      |
| Emergency Contact Number                   |              | Ethnic Origin                   |                                     |                            |                      |              |      |
| 0000000000                                 |              | mixed - white and black african | ~                                   |                            |                      |              |      |
| Do you consider yourself to have a disabil | lity?        |                                 | Do you have any medical or hidden m | edical condition providers | should be aware off? |              |      |
| No                                         |              | ~                               | No                                  |                            |                      |              | ~    |
| Allergies and / or Dietary description     |              |                                 | Photo consent?                      |                            |                      |              |      |
|                                            |              |                                 | Yes                                 |                            |                      |              | ~    |
|                                            |              |                                 | :                                   |                            |                      |              |      |

- Here you can Edit the account and the individual personal details.
- Click Save.