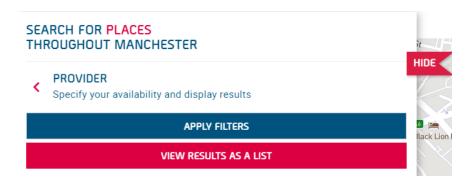

- <u>https://www.mcractive.com/find-activity</u>
- Click Search by Provider
- Enter your location or Postcode
- Set how far you are willing to travel
- Select the Provider

- Click Organised Classes
- View as a list

- <u>https://www.mcractive.com/find-activity</u>
- Click Search by Category
- Select MCR-Holiday Activity
- Enter your location or Postcode
- Set how far you are willing to travel

- Click Organised Classes
- View as a list

- Click Organised Classes
- View as a list

| MCRactive Go                                                                                                                             |                                                                                                                                                                                                                                                                                                                                                                                                                                                                                                                                                                                                                                                                                                                                                                                                                                                                                                                                                                                                                                                                                                                                                                                                                                                                                                                                                                                                                                                                                                                                                                                                                                                                                                                                                                                                                                                                                                                                                                                                                  | MCRACT                     | TIVE GO CARD BOOKING                                                          | S MY APPS | ACTIVITY HISTORY            | SETTINGS |
|------------------------------------------------------------------------------------------------------------------------------------------|------------------------------------------------------------------------------------------------------------------------------------------------------------------------------------------------------------------------------------------------------------------------------------------------------------------------------------------------------------------------------------------------------------------------------------------------------------------------------------------------------------------------------------------------------------------------------------------------------------------------------------------------------------------------------------------------------------------------------------------------------------------------------------------------------------------------------------------------------------------------------------------------------------------------------------------------------------------------------------------------------------------------------------------------------------------------------------------------------------------------------------------------------------------------------------------------------------------------------------------------------------------------------------------------------------------------------------------------------------------------------------------------------------------------------------------------------------------------------------------------------------------------------------------------------------------------------------------------------------------------------------------------------------------------------------------------------------------------------------------------------------------------------------------------------------------------------------------------------------------------------------------------------------------------------------------------------------------------------------------------------------------|----------------------------|-------------------------------------------------------------------------------|-----------|-----------------------------|----------|
| OKING HAF NEW MONDAY TRAINING         Section Delivered By Mcr Active Test Account         Available Spaces 13         MCRactive PARTNER | Wednesdays 10:00 - 14:00         Next Sessions         Wednesday 20/03/2024         Image: Series of the series of t | G<br>G<br>G<br>G<br>D<br>D | ineworld,<br>Renfrew Street,<br>Iasgow,<br>2 SAB<br>istance<br>35 Miles Away  |           | MORE INFO<br>BOOK           | NOW      |
| BOOKING HAF NEW RELEASE<br>Session Delivered By Mcr Active Test Account<br>Available Spaces 13<br>MCRactive PARTNER                      | ( Wednesdays 10.00 - 15.00<br>Next Sessions<br>Wednesday 20/03/2024<br>টুন্সী Minimum Age 4<br>Maximum Age 16                                                                                                                                                                                                                                                                                                                                                                                                                                                                                                                                                                                                                                                                                                                                                                                                                                                                                                                                                                                                                                                                                                                                                                                                                                                                                                                                                                                                                                                                                                                                                                                                                                                                                                                                                                                                                                                                                                    | G<br>G<br>G<br>G<br>D<br>D | ineworld,<br>Renfrew Street,<br>Iasgow,<br>2 3AB<br>istance<br>.37 Miles Away |           | MORE INFO<br>BOOK<br>VIEW O | NOW      |
| BOOKING HAF NEW MONDAY TRAINING<br>Session Delivered By Mcr Active Test Account<br>Available Spaces 15<br>MCRactive PARTNER              | <ul> <li>Thursdays 10:00 - 14:00<br/>Next Sessions<br/>Thursday 21/03/2024</li> <li>ំហ្<sup>2</sup> Minimum Age 4<br/>Maximum Age 16</li> </ul>                                                                                                                                                                                                                                                                                                                                                                                                                                                                                                                                                                                                                                                                                                                                                                                                                                                                                                                                                                                                                                                                                                                                                                                                                                                                                                                                                                                                                                                                                                                                                                                                                                                                                                                                                                                                                                                                  | G<br>G<br>G<br>G<br>D<br>D | ineworld,<br>Renfrew Street,<br>Iasgow,<br>2 3AB<br>istance<br>35 Miles Away  |           | MORE INFO<br>BOOK<br>VIEW O | NOW      |