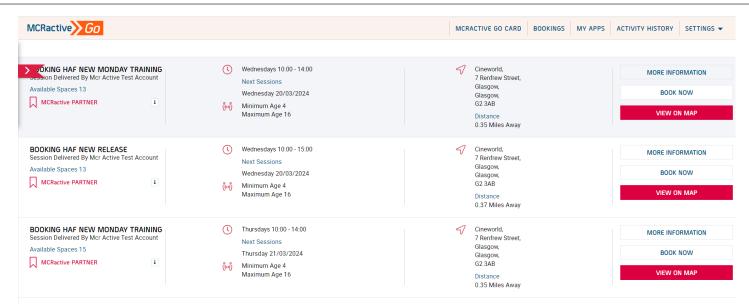

- Find the session you want to book onto
- Click on More information to find more about the session or the provider
- Click View on Map to get directions
- Click BOOK NOW to select your eligible family members