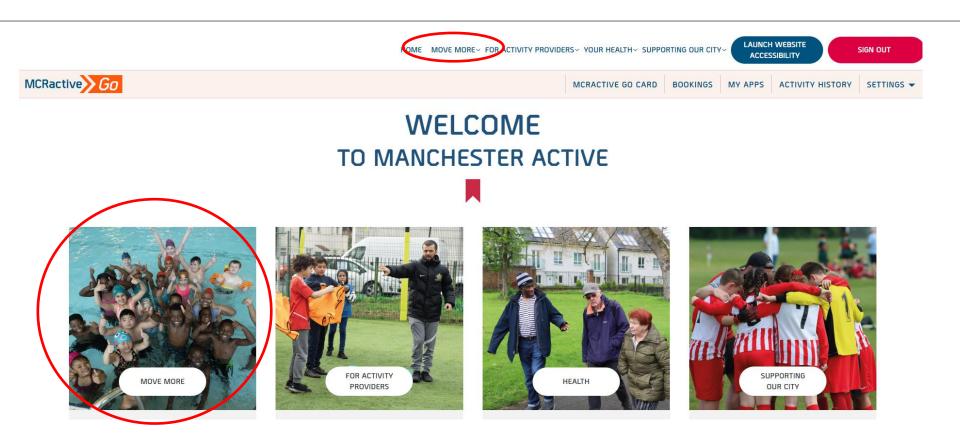

ELIGIBLE FOR HOLIDAY ACTIVITY FUND PROGRAMME

• Check to see if you have a tick next to 'Eligible for Holiday Activity Fund Programme'

 $\checkmark$ 

MCRactive

To find out more

- On the Home screen
- Click Move More
- Click 'Holiday Activity Fund (HAF)

#### To find out more

Click on the Eligibility for more information

MCRactive

To find out more

- On the Home screen
- Click Move More
- Click 'Holiday Activity Fund (HAF)

#### To find out more On the Home screen

- Click Move More
- Click 'Holiday Activity Fund (HAF)
- Or scan the QR code