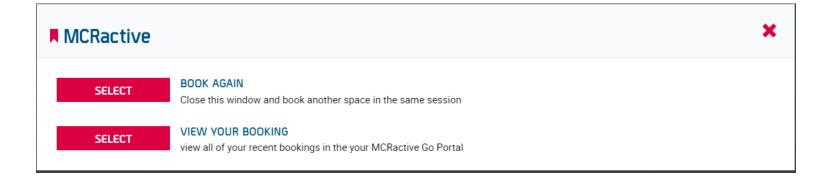

#### BOOKING CONFIRMED!

A confirmation email with everything you need to access your activity has been sent to your email

 Click 'View or make another booking' to continue booking other sessions.

- Click 'BOOK AGAIN' to return you to the list of sessions where you can book another day with that provider
- Click 'VIEW YOUR BOOKINGS' to view all your bookings and where you can amend bookings or cancel a booking

- Here you can check all your Future and Historic Bookings
- On the "Action" option you can Contact the Provider or Cancel any session if required.

It is important to cancel the session if you can no longer attend so the place can be made available to others.