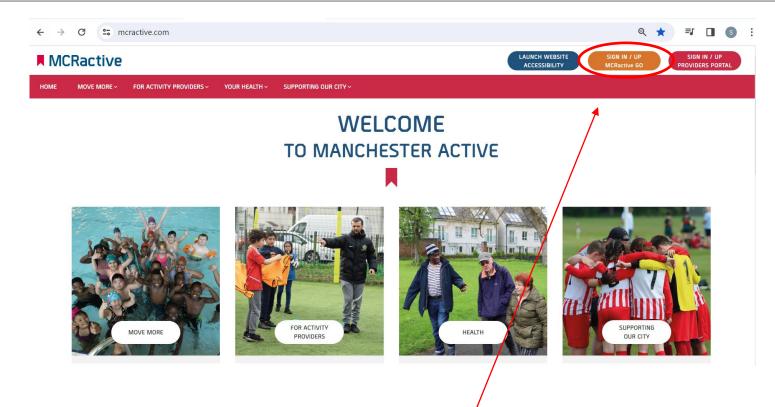

# MCRActive GO HOW TO BECOME A MCRACTIVE GO MEMBER/ SIGN IN

- To get started head on over to <u>www.mcractive.com</u>
- From here, Click on the "Sign in/up MCRactive GO"

| WEL                                                   | CUME     |   |
|-------------------------------------------------------|----------|---|
| MCRactive Go                                          |          | × |
| SIGN INTO YOUR MCRactive Go Account                   |          |   |
| Enter Email Address                                   | Password |   |
| FORGOTTEN PASSWORD?                                   | SIGN IN  |   |
| DON'T HAVE A MCRactive Go ACCOUNT? <u>SIGN UP NOW</u> |          |   |
|                                                       |          |   |

## HOW TO ACCESS THE WEBSITE ACCESSIBILITY FUNCTION

Click on the 'LAUNCH WEBSITE ACCESSIBILITY'