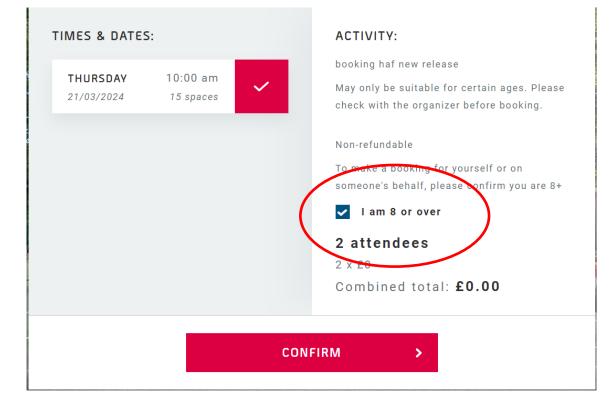

- Fill out Dietary requirements for each participant
- Please confirm whether photo can be taken
- Please confirm what school the Child attends

- Check all booking details are correct.
- Please tick to confirm making the booking is over 8 (Even if you are booking for someone below 8) you are confirming you are over 8