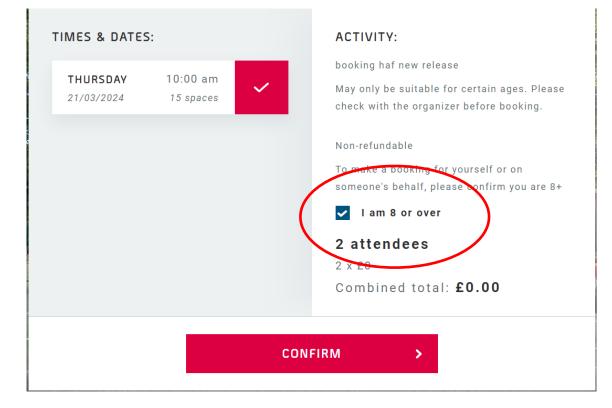

- Fill out Dietary requirements for each participant
- Please confirm whether photo can be taken
- Please confirm what school the Child attends

- Check all booking details are correct.
- Please tick to confirm making the booking is over 8 (Even if you are booking for someone below 8) you are confirming you are over 8