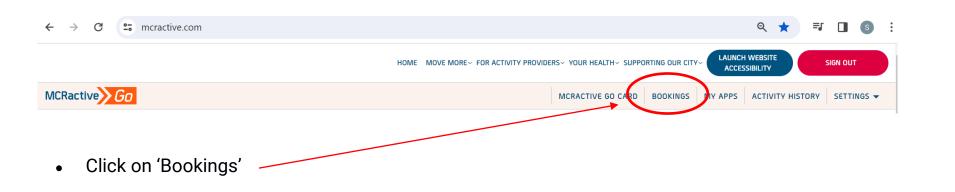

#### How to Manage Your Sessions

| FUTURE BOOKINGS        | HISTORIO      |                         |                  |          |          |        |            |
|------------------------|---------------|-------------------------|------------------|----------|----------|--------|------------|
| SEARCH BY SESSION NAME |               |                         | Q FILTER BY DAY  | ► FILTER | BY VENUE |        | ~          |
| FILTER BY PARTICIPANTS | V FILTER B    | / PROVIDERS             | SEARCH           |          |          |        |            |
| DESCRIPTION            | PARTICIPANT   | PROVIDER NAME           | DATE             | TYPE     | STATUS   |        |            |
| Booking Haf 2024       | Klemer Subero | Mcr Active Test Account | 05/03/2024 10:00 | Session  | Active   | INFO   | ACTION     |
| Booking Haf 2024       | Adri Subero   | Mcr Active Test Account | 05/03/2024 10:00 | Session  | Active   | CANCE  | L BOOKING  |
|                        |               |                         |                  |          |          | CONTAC | T PROVIDER |

- Here you can check all your Future and Historic Bookings
- On the "Action" option you can Contact the Provider or Cancel any session if required.

It is important to cancel the session if you can no longer attend so the place can be made available to others.