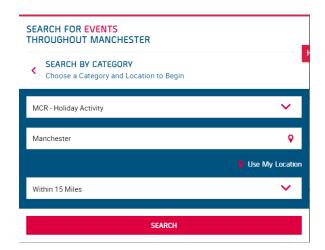

- <u>https://www.mcractive.com/find-activity</u>
- Click Search by Category
- Select MCR-Holiday Activity
- Enter your location or Postcode
- Set how far you are willing to travel

- Click Organised Classes
- View as a list