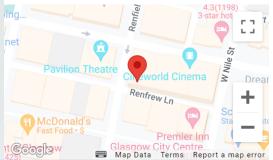

- Find the session you want to book onto
- Click on More information to find more about the session or the provider
- Click View on Map to get directions
- Click BOOK NOW to select your eligible family members