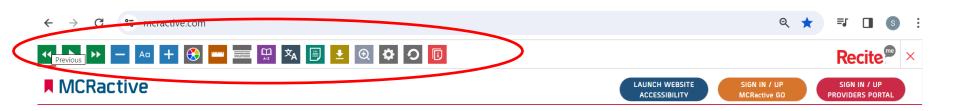

## HOW TO ACCESS THE WEBSITE ACCESSIBILITY FUNCTION

## HOW TO ACCESS THE WEBSITE ACCESSIBILITY FUNCTION

- Use the Tool Bar at the top to
- Amend website text size
- Change Colour
- Change Language
- Add ADHD strip
- And much more