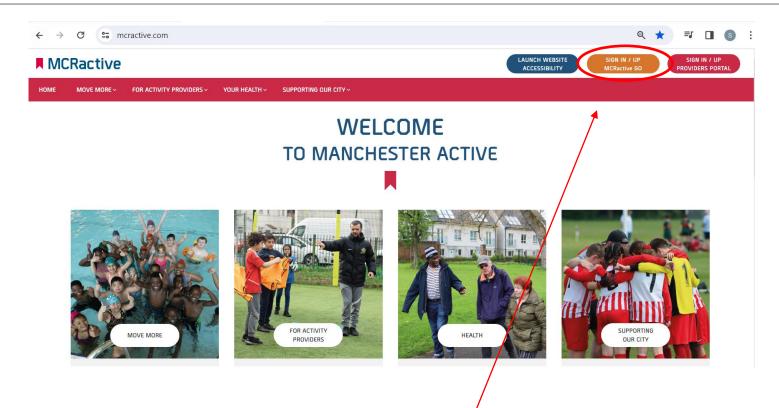

# MCRActive GO HOW TO BECOME A MCRACTIVE GO MEMBER/ SIGN IN

- To get started head on over to <u>www.mcractive.com</u>
- From here, Click on the "Sign in/up MCRactive GO"

| WEL                                                   | CUME     |   |
|-------------------------------------------------------|----------|---|
| MCRactive Go                                          |          | × |
| SIGN INTO YOUR MCRactive Go Account                   |          |   |
| Enter Email Address                                   | Password |   |
| FORGOTTEN PASSWORD?                                   | SIGN IN  |   |
| DON'T HAVE A MCRactive Go ACCOUNT? <u>SIGN UP NOW</u> |          |   |
|                                                       |          |   |

- Already registered? Simply log in with your username and password and click Sign in
- If you cant remember your details click 'Forgotten Password' and an email will be sent (Please check your Junk)
- Don't have a MCRactive Go account? Click SIGN UP NOW