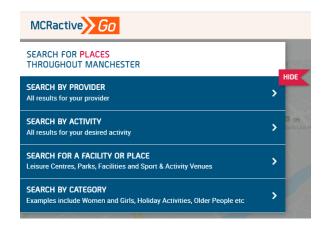

- <u>https://www.mcractive.com/find-activity</u>
- Click Search by Provider
- Enter your location or Postcode
- Set how far you are willing to travel
- Select the Provider

- Click Organised Classes
- View as a list

- <u>https://www.mcractive.com/find-activity</u>
- Click Search by Category
- Select MCR-Holiday Activity
- Enter your location or Postcode
- Set how far you are willing to travel

- Click Organised Classes
- View as a list

# MCRactive GO

HOW TO CONTACT YOU REGARDING FSM ELIGIBILITY

- Once logged in on the bar across the top select "move more".
- Either in the top tool bar on the image pre loaded

Click on Activity Finder

- <u>https://www.mcractive.com/find-activity</u>
- Click Search by Provider or Search by Category
- Select MCR-Holiday Activity (if Searching by Category
- Enter your location or Postcode
- Set how far you are willing to travel