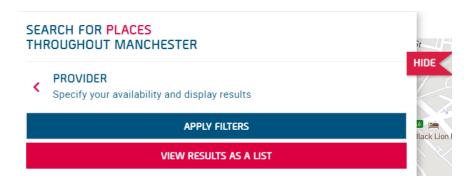

- <u>https://www.mcractive.com/find-activity</u>
- Click Search by Provider
- Enter your location or Postcode
- Set how far you are willing to travel
- Select the Provider

- Click Organised Classes
- View as a list

- <u>https://www.mcractive.com/find-activity</u>
- Click Search by Category
- Select MCR-Holiday Activity
- Enter your location or Postcode
- Set how far you are willing to travel

- Click Organised Classes
- View as a list