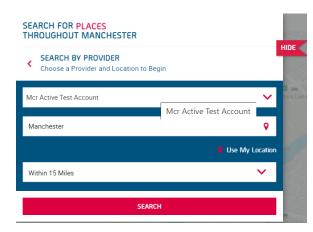

- <u>https://www.mcractive.com/find-activity</u>
- Click Search by Provider
- Enter your location or Postcode
- Set how far you are willing to travel
- Select the Provider

- Click Organised Classes
- View as a list

- <u>https://www.mcractive.com/find-activity</u>
- Click Search by Category
- Select MCR-Holiday Activity
- Enter your location or Postcode
- Set how far you are willing to travel

- Click Organised Classes
- View as a list

# MCRactive GO

HOW TO CONTACT YOU REGARDING FSM ELIGIBILITY

- Once logged in on the bar across the top select "move more".
- Either in the top tool bar on the image pre loaded

Click on Activity Finder

- <u>https://www.mcractive.com/find-activity</u>
- Click Search by Provider or Search by Category
- Select MCR-Holiday Activity (if Searching by Category
- Enter your location or Postcode
- Set how far you are willing to travel