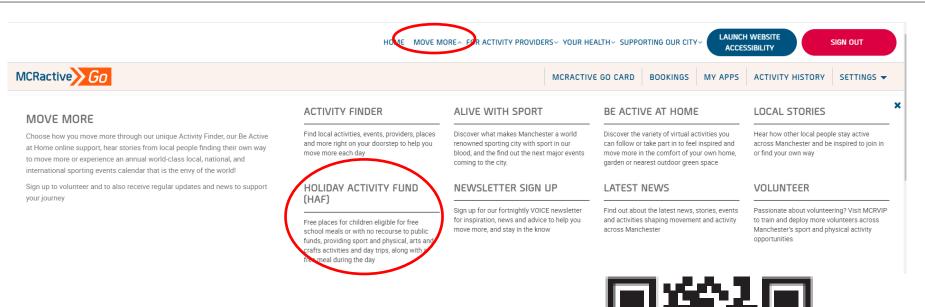

ELIGIBLE FOR HOLIDAY ACTIVITY FUND PROGRAMME

• Check to see if you have a tick next to 'Eligible for Holiday Activity Fund Programme'

 $\checkmark$ 

MCRactive

To find out more

- On the Home screen
- Click Move More
- Click 'Holiday Activity Fund (HAF)

#### To find out more

Click on the Eligibility for more information

MCRactive

To find out more

- On the Home screen
- Click Move More
- Click 'Holiday Activity Fund (HAF)

#### To find out more On the Home screen

- Click Move More
- Click 'Holiday Activity Fund (HAF)
- Or scan the QR code