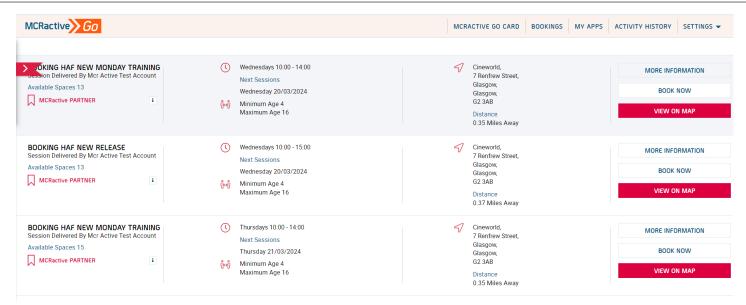

- Find the session you want to book onto
- Click on More information to find more about the session or the provider
- Click View on Map to get directions
- Click BOOK NOW to select your eligible family members

- Click Organised Classes
- View as a list

| MCRactive Go                                                                                                                             |                                                                                                                                                                                                                                                                                                                                                                                                                                                                                                                                                                                                                                                                                                                                                                                                                                                                                                                                                                                                                                                                                                                                                                                                                                                                                                                                                                                                                                                                                                                                                                                                                                                                                                                                                                                                                                                                                                                                                                                                                  | MCRACT                     | TIVE GO CARD BOOKING                                                          | S MY APPS | ACTIVITY HISTORY            | SETTINGS |
|------------------------------------------------------------------------------------------------------------------------------------------|------------------------------------------------------------------------------------------------------------------------------------------------------------------------------------------------------------------------------------------------------------------------------------------------------------------------------------------------------------------------------------------------------------------------------------------------------------------------------------------------------------------------------------------------------------------------------------------------------------------------------------------------------------------------------------------------------------------------------------------------------------------------------------------------------------------------------------------------------------------------------------------------------------------------------------------------------------------------------------------------------------------------------------------------------------------------------------------------------------------------------------------------------------------------------------------------------------------------------------------------------------------------------------------------------------------------------------------------------------------------------------------------------------------------------------------------------------------------------------------------------------------------------------------------------------------------------------------------------------------------------------------------------------------------------------------------------------------------------------------------------------------------------------------------------------------------------------------------------------------------------------------------------------------------------------------------------------------------------------------------------------------|----------------------------|-------------------------------------------------------------------------------|-----------|-----------------------------|----------|
| OKING HAF NEW MONDAY TRAINING         Section Delivered By Mcr Active Test Account         Available Spaces 13         MCRactive PARTNER | Wednesdays 10:00 - 14:00         Next Sessions         Wednesday 20/03/2024         Image: Series of the series of t | G<br>G<br>G<br>G<br>D<br>D | ineworld,<br>Renfrew Street,<br>Iasgow,<br>2 SAB<br>istance<br>35 Miles Away  |           | MORE INFO<br>BOOK           | NOW      |
| BOOKING HAF NEW RELEASE<br>Session Delivered By Mcr Active Test Account<br>Available Spaces 13<br>MCRactive PARTNER                      | ( Wednesdays 10.00 - 15.00<br>Next Sessions<br>Wednesday 20/03/2024<br>টুন্সী Minimum Age 4<br>Maximum Age 16                                                                                                                                                                                                                                                                                                                                                                                                                                                                                                                                                                                                                                                                                                                                                                                                                                                                                                                                                                                                                                                                                                                                                                                                                                                                                                                                                                                                                                                                                                                                                                                                                                                                                                                                                                                                                                                                                                    | G<br>G<br>G<br>G<br>D<br>D | ineworld,<br>Renfrew Street,<br>Iasgow,<br>2 3AB<br>istance<br>.37 Miles Away |           | MORE INFO<br>BOOK<br>VIEW O | NOW      |
| BOOKING HAF NEW MONDAY TRAINING<br>Session Delivered By Mcr Active Test Account<br>Available Spaces 15<br>MCRactive PARTNER              | <ul> <li>Thursdays 10:00 - 14:00<br/>Next Sessions<br/>Thursday 21/03/2024</li> <li>ំហ្<sup>2</sup> Minimum Age 4<br/>Maximum Age 16</li> </ul>                                                                                                                                                                                                                                                                                                                                                                                                                                                                                                                                                                                                                                                                                                                                                                                                                                                                                                                                                                                                                                                                                                                                                                                                                                                                                                                                                                                                                                                                                                                                                                                                                                                                                                                                                                                                                                                                  | G<br>G<br>G<br>G<br>D<br>D | ineworld,<br>Renfrew Street,<br>Iasgow,<br>2 3AB<br>istance<br>35 Miles Away  |           | MORE INFO<br>BOOK<br>VIEW O | NOW      |