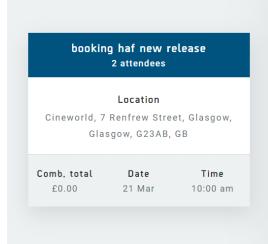

- Find the session you want to book onto
- Click on More information to find more about the session or the provider
- Click View on Map to get directions
- Click BOOK NOW to select your eligible family members

- Fill out Dietary requirements for each participant
- Please confirm whether photo can be taken
- Please confirm what school the Child attends

- Check all booking details are correct.
- Please tick to confirm making the booking is over 8 (Even if you are booking for someone below 8) you are confirming you are over 8

#### BOOKING CONFIRMED!

A confirmation email with everything you need to access your activity has been sent to your email

 Click 'View or make another booking' to continue booking other sessions.

- Click 'BOOK AGAIN' to return you to the list of sessions where you can book another day with that provider
- Click 'VIEW YOUR BOOKINGS' to view all your bookings and where you can amend bookings or cancel a booking