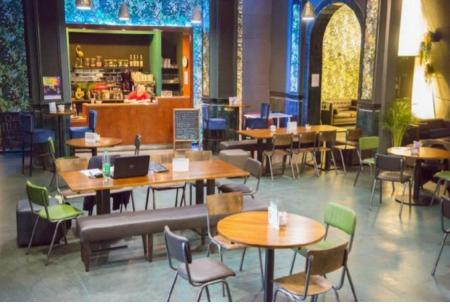

#### **Z-café**

If you look to your left when you're standing facing the Box Office desk, there is a corridor with lots of posters. This takes you through to Z-café.

You can buy food and drink from the counter at Z-café. There are plenty of options, including vegan, vegetarian and halal choices.

There are family toilets, which all genders can use, in Z-café. They are on the left when you are facing the counter.

There is a second entrance and exit door located in the café next to the toilets.