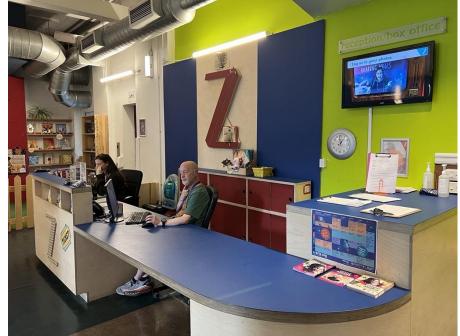

#### **Box Office**

This is what you will see as you climb the steps towards Box Office. In the photo we have Paul and Chloe, two of our Deputy House Managers. When you arrive, the person at the desk with help you get to the show!