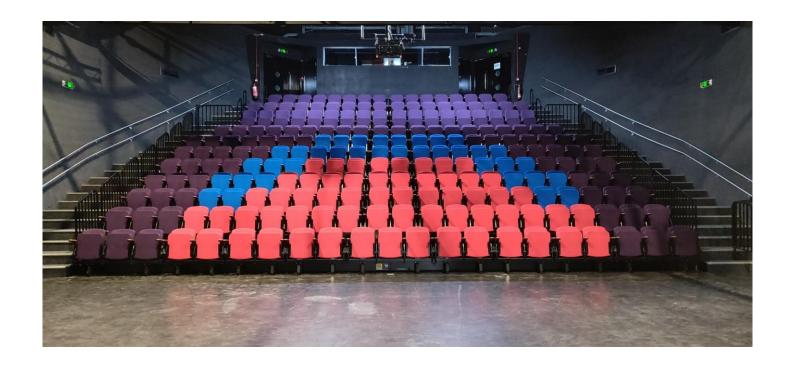

#### The Theatre

This is where the magic happens!

When you enter the theatre, there will be a Z-arts staff member there to guide you.

Get comfy and relax. The show is about to start!

How long is the show? 45 minutes