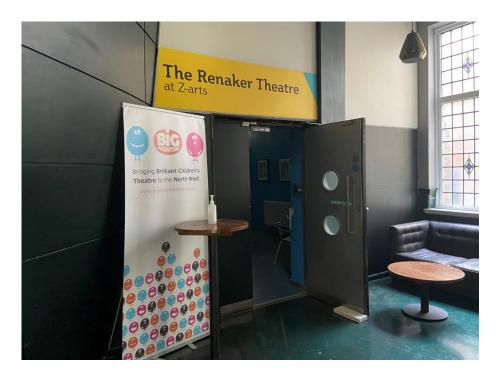

#### **Theatre Corridor**

In Z-café, next to the seating area, there is a black door with two windows.

When you go through that door, go down to the end of the corridor.

On your left is a door which takes you through to the theatre.

#### The Theatre

This is where the magic happens!

When you enter the theatre, there will be a Z-arts staff member there to guide you.

Get comfy and relax. The show is about to start!

How long is the show? 45 minutes