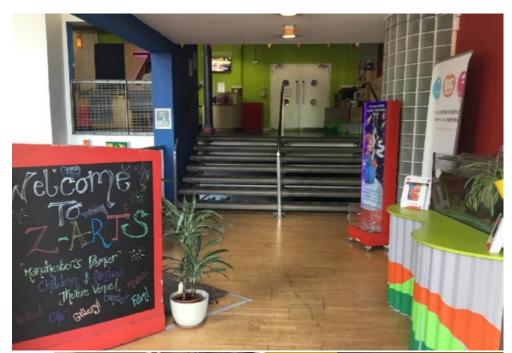

#### **Entrance**

When you enter Z-arts, you will see a sign, some plants, a fish tank and some steps. On your left, there is a ramp. If you go up the ramp or up the steps, you will get to our Box Office desk.

#### **Box Office**

This is what you will see as you climb the steps towards Box Office. In the photo we have Paul and Chloe, two of our Deputy House Managers. When you arrive, the person at the desk with help you get to the show!