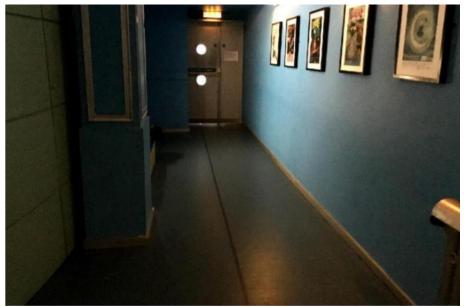

#### **Theatre Corridor**

In Z-café, next to the seating area, there is a black door with two windows.

When you go through that door, go down to the end of the corridor.

On your left is a door which takes you through to the theatre.