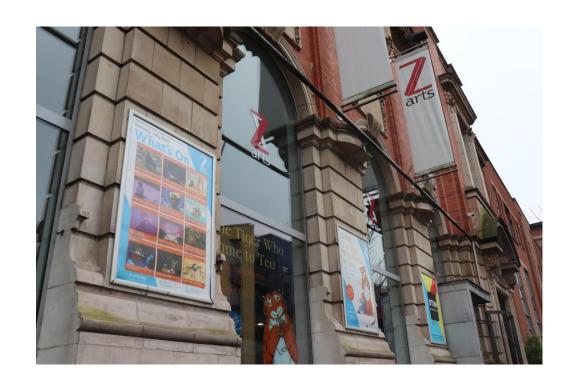

#### **Entrance**

When you enter Z-arts, you will see a sign, some plants, a fish tank and some steps. On your left, there is a ramp. If you go up the ramp or up the steps, you will get to our Box Office desk.