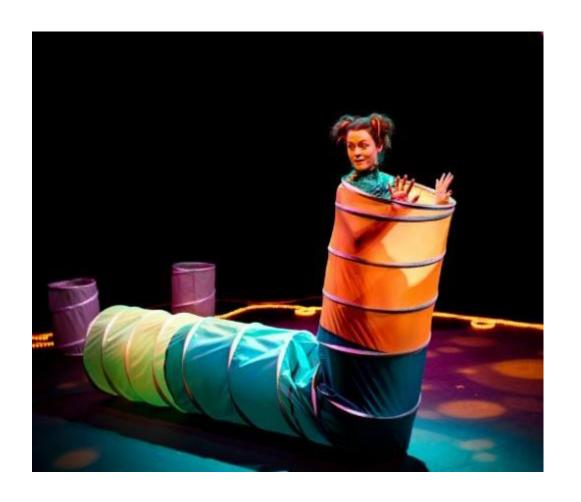

## What to Expect

There will be one actor on stage who uses a fabric tube and other soft items to explore the space around them.

There will be some audience participation and lots of beautiful colours and gentle music.

You will be sat on cushions on the floor. Please let a member of Z-arts staff know if you require alternative seating.

You can watch the trailer <u>here</u>, to get an idea for what the show will be like.