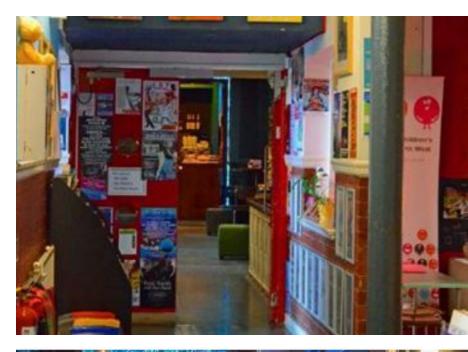

#### **Z-café**

If you look to your left when you're standing facing the Box Office desk, there is a corridor with lots of posters. This takes you through to Z-café.

You can buy food and drink from the counter at Z-café. There are plenty of options, including vegan, vegetarian and halal choices.